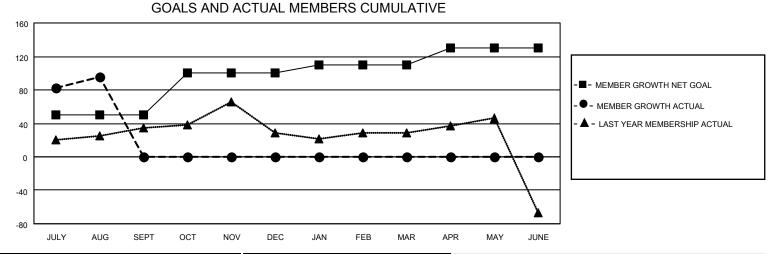

#### District 310 A2

| Clubs                 |               |           |               | Members               |                        |                         |                                                    |
|-----------------------|---------------|-----------|---------------|-----------------------|------------------------|-------------------------|----------------------------------------------------|
| RESULTS FOR 2023-2024 |               |           |               | RESULTS FOR 2023-2024 |                        |                         |                                                    |
| QUARTER               | NEW CLUB GOAL | NEW CLUBS | DROPPED CLUBS | QUARTER MEMB          | BER GROWTH NET<br>GOAL | MEMBER GROWTH<br>ACTUAL | DROPPED<br>MEMBERS ACTUAL<br>(including transfers) |
| JULY/AUG/SEPT         | 1             | 2         | 2             | JULY/AUG/SEPT         | 50                     | 107                     | 10                                                 |
| OCT/NOV/DEC           | 0             | 0         | 0             | OCT/NOV/DEC           | 50                     | 0                       | 0                                                  |
| JAN/FEB/MAR           | 1             | 0         | 0             | JAN/FEB/MAR           | 10                     | 0                       | 0                                                  |
| APR/MAY/JUNE          | 0             | 0         | 0             | APR/MAY/JUNE          | 20                     | 0                       | 0                                                  |